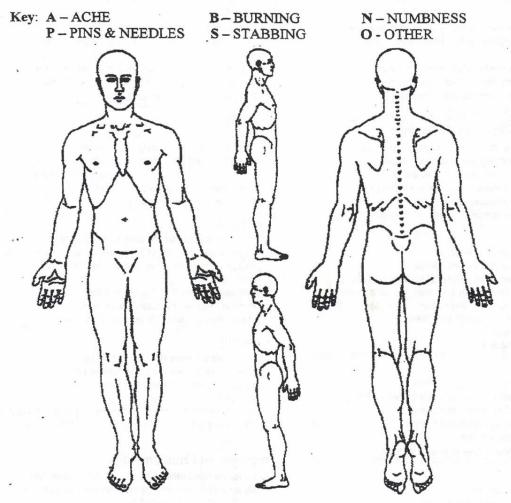

## PAIN DIAGRAM

On the diagrams below mark where you are experiencing pain, right now. Use the letters below to indicate the type and location of your sensations.

| VVV                       | For Office Use Only                      |                                     | and a second       |
|---------------------------|------------------------------------------|-------------------------------------|--------------------|
|                           |                                          |                                     |                    |
|                           | an ang ang ang ang ang ang ang ang ang a | an mga balangan din sa ta bagay saa | a di Salarah Salar |
| <br>and the second second |                                          |                                     |                    |