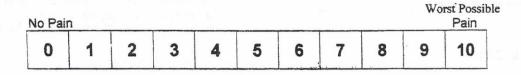

## PAIN DIAGRAM

On the diagrams below mark where you are experiencing pain, right now. Use the letters below to indicate the type and location of your sensations.

| VVV                       | For Office Use Only                      |                                     | and a second       |
|---------------------------|------------------------------------------|-------------------------------------|--------------------|
|                           |                                          |                                     |                    |
|                           | an ang ang ang ang ang ang ang ang ang a | an mga balangan din sa ta bagay saa | a di Salarah Salar |
| <br>and the second second |                                          |                                     |                    |